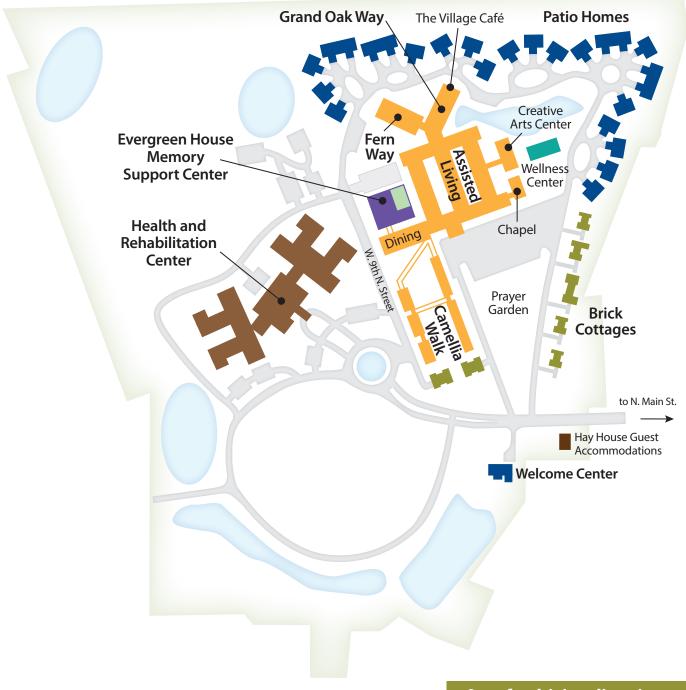

#### From the West

- From I-95, take exit #68 onto SC Highway 61 South.
- Turn left onto US 17 ALT North toward Summerville.
- After passing downtown Summerville, turn left onto W. 9th North Street, between South Carolina Federal Credit Union and BB&T.
- West 9th North Street will bring you directly into The Village at Summerville.

### From the Southwest

- From I-95, take exit #53 toward Walterboro.
- Turn right onto Wichman Street/US 17 ALT North toward Summerville.
- After passing downtown Summerville, turn left onto W. 9th North Street, between South Carolina Federal Credit Union and BB&T.
- West 9th North Street will bring you directly into The Village at Summerville.







201 West 9th North Street Summerville, SC 29483 (843) 873-2551

#### Over for campus map

## CAMPUS MAP





**Over for driving directions**