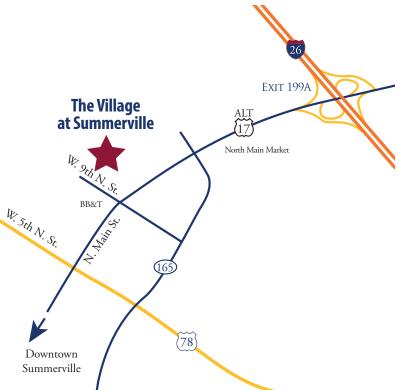

#### From the Northwest or Southeast

- From I-26, take exit #199A toward Summerville.
- Head south on US 17 ALT / North Main Street toward Summerville.
- Turn right onto W. 9th North Street, between South Carolina Federal Credit Union and BB&T.
- West 9th North Street will bring you directly into The Village at Summerville.

#### From the West

- From I-95, take exit #68 onto SC Highway 61 South.
- Turn left onto US 17 ALT North toward Summerville.
- After passing downtown Summerville, turn left onto W. 9th North Street, between South Carolina Federal Credit Union and BB&T.
- West 9th North Street will bring you directly into The Village at Summerville.

### From the Southwest

- From I-95, take exit #53 toward Walterboro.
- Turn right onto Wichman Street/US 17 ALT North toward Summerville.
- After passing downtown Summerville, turn left onto W. 9th North Street, between South Carolina Federal Credit Union and BB&T.
- West 9th North Street will bring you directly into The Village at Summerville.