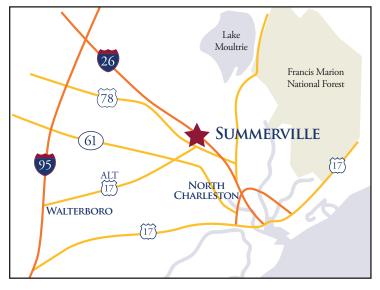

#### From the Northwest or Southeast

- From I-26, take exit #199A toward Summerville.
- Head south on US 17 ALT / North Main Street toward Summerville.
- Turn right onto W. 9th North Street, between South Carolina Federal Credit Union and BB&T.
- West 9th North Street will bring you directly into The Village at Summerville.

#### From the West

- From I-95, take exit #68 onto SC Highway 61 South.
- Turn left onto US 17 ALT North toward Summerville.
- After passing downtown Summerville, turn left onto W. 9th North Street, between South Carolina Federal Credit Union and BB&T.
- West 9th North Street will bring you directly into The Village at Summerville.

### From the Southwest

- From I-95, take exit #53 toward Walterboro.
- Turn right onto Wichman Street/US 17 ALT North toward Summerville.
- After passing downtown Summerville, turn left onto W. 9th North Street, between South Carolina Federal Credit Union and BB&T.
- West 9th North Street will bring you directly into The Village at Summerville.